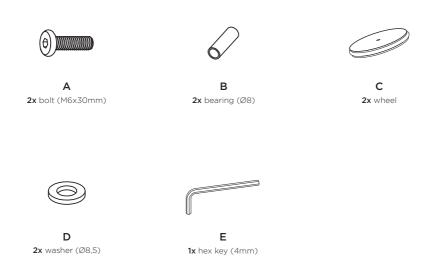

#### CONTENT

Start by unpacking everything carefully. Make sure to cover the floor to prevent any damage or scratching (you can use the cardboard box for this).

Diphano cannot be held responsible if the assembly instructions are not followed properly.

#### **ASSEMBLY**

Use the hex key to assemble the wheel onto the lounger as shown in the picture. Make sure you follow the correct order as indicated by the letters in the picture. Repeat this action for the other side.