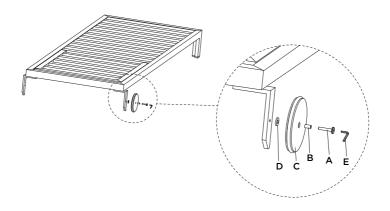

### how to assemble the wheels

#### **ASSEMBLY**

Use the hex key to assemble the wheel onto the lounger as shown in the picture. Make sure you follow the correct order as indicated by the letters in the picture. Repeat this action for the other side.