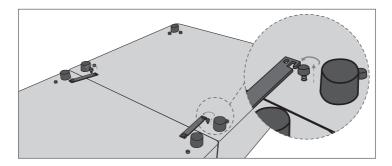

### (1) LOOSEN SCREWS

The plastic screws are standard delivered attached on the module. Unscrew them on the first module to get started.

#### ATTACH CONNECTORS

Attach one side of the connector onto the hole on the side of the furniture. Repeat the same action for the second connector. Do not fix the screws too tight, so you can still move the connector back and forth.