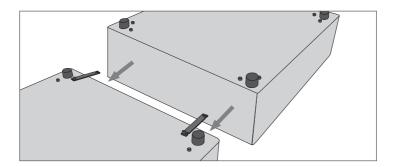

#### LOOSEN SCREWS

Loosen the 2 screws on the second module a little so that you have enough space to clip the connector.

#### ATTACH TO SECOND MODULE

Attach the other side of both connectors onto the second module. Then tighten all screws.

#### TURN MODULES

Now your modules are connected. Tilt the furniture back to its normal position with minimum 4 persons.