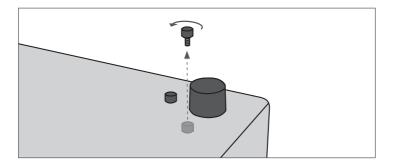

### (1) LOOSEN SCREWS

The plastic screws are standard delivered attached on the module. Unscrew them on the first module to get started.