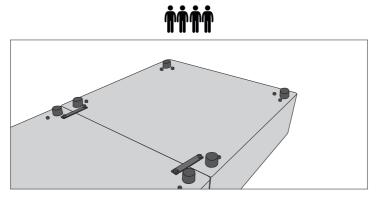

#### TURN MODULES

Now your modules are connected. Tilt the furniture back to its normal position with minimum 4 persons.