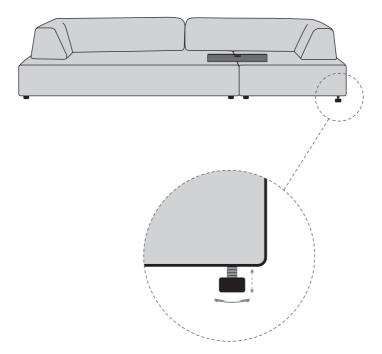

## how to adjust the feet

Check with a spirit level if the modules are placed level. If not, (un)screw the adjustable feet until your concept is completely level. This ensures each module can be leveled so it fits perfectly to the next module.