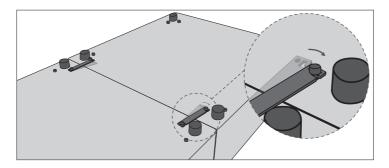

#### LOOSEN SCREWS

Loosen the 2 screws on the second module a little so that you have enough space to clip the connector.

#### ATTACH TO SECOND MODULE

Attach the other side of both connectors onto the second module. Then tighten all screws.