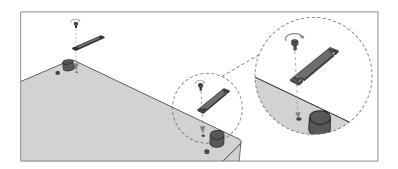

#### ATTACH CONNECTORS

Attach one side of the connector onto the hole on the side of the furniture. Repeat the same action for the second connector. Do not fix the screws too tight, so you can still move the connector back and forth.

#### PLACE SECOND MODULE

3

Place the second module next to the first module.