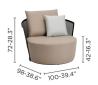

### **DIPHANO**



# Cielo

COLLECTION SHEET



Complete your outdoor paradise with Cielo, an eye-catching design that breathes luxurious relaxation. The collection consists of a daybed, lounge chair and footrest that fit perfectly in every wellness or spa. Each piece of furniture comes with extra cushions to plunge into. Lose yourself in the comfort of Cielo.









# collection overview

#### lounge chair



lounge footrest



#### daybed



# technical information

#### MATERIALS & COLOURS

frame: pca | finishing: textylene | cushion set: fabric (FDF)





#### **OPTIONS**



protective cover

#### **FEATURES**



adjustable feet

#### FOAM TYPE



type 3 laminated fabric + outdoor foam (QDF)



## maintenance

#### POWDERCOATED ALUMINIUM

Simply brush away loose dirt, rinse, and clean with a mild, lukewarm soapy solution. Rinse thoroughly and pat dry with a cloth.

#### BATYLINE®

Easy to clean with water or specific Batyline® cleaner. Avoid the use of abrasive products and high pressure cleaning.



#### **FABRICS**

Simply brush away loose dirt. Spray on a cleaning solution of water and mild soap. Use a soft bristle brush to clean and allow cleaning solution to soak into the fabric. Rins