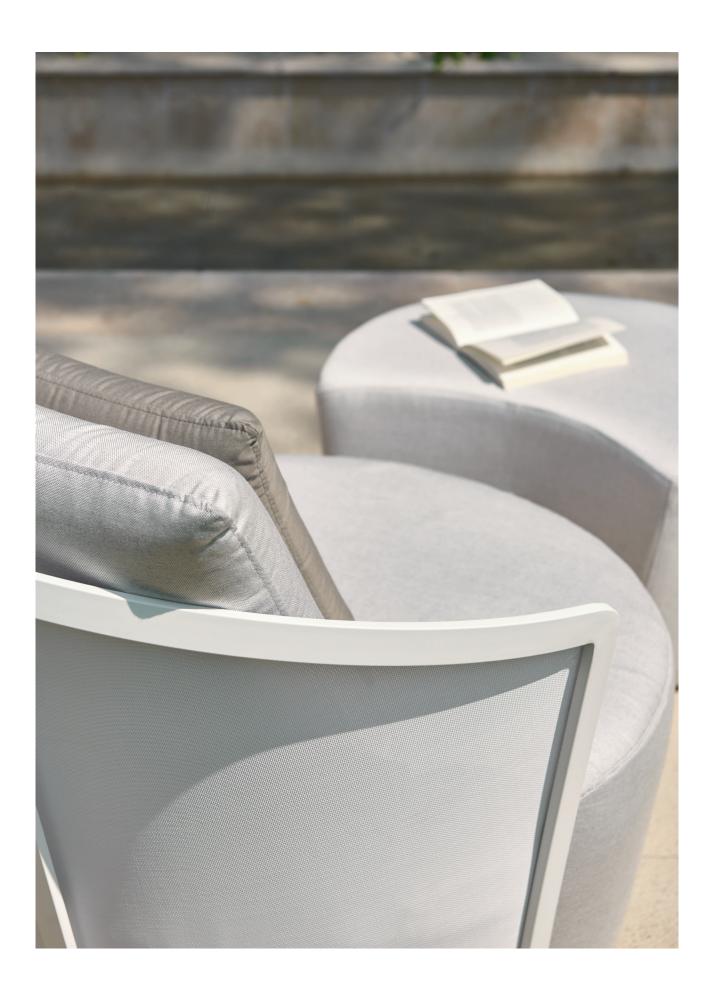

# Cielo

COLLECTION SHEET

Complete your outdoor paradise with Cielo, an eye-catching design that breathes luxurious relaxation. The collection consists of a daybed, lounge chair and footrest that fit perfectly in every wellness or spa. Each piece of furniture comes with extra cushions to plunge into. Lose yourself in the comfort of Cielo.

#### lounge chair

lounge footrest

#### daybed