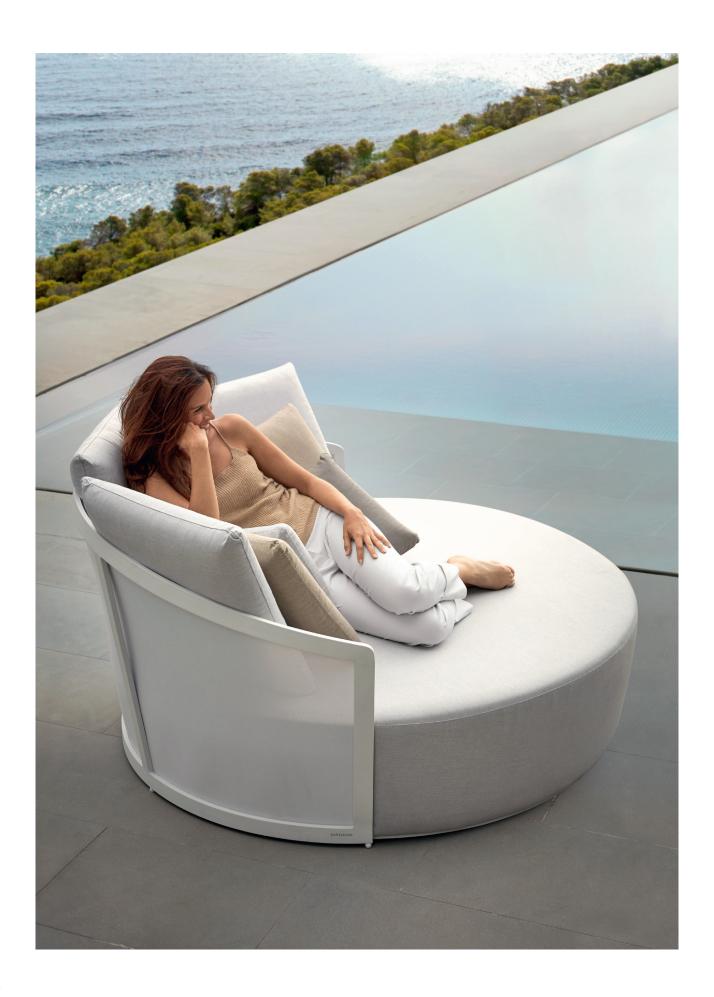

# Cielo

COLLECTION SHEET

Complete your outdoor paradise with Cielo, an eye-catching design that breathes luxurious relaxation. The collection consists of a daybed, lounge chair and footrest that fit perfectly in every wellness or spa. Each piece of furniture comes with extra cushions to plunge into. Lose yourself in the comfort of Cielo.

#### daybed