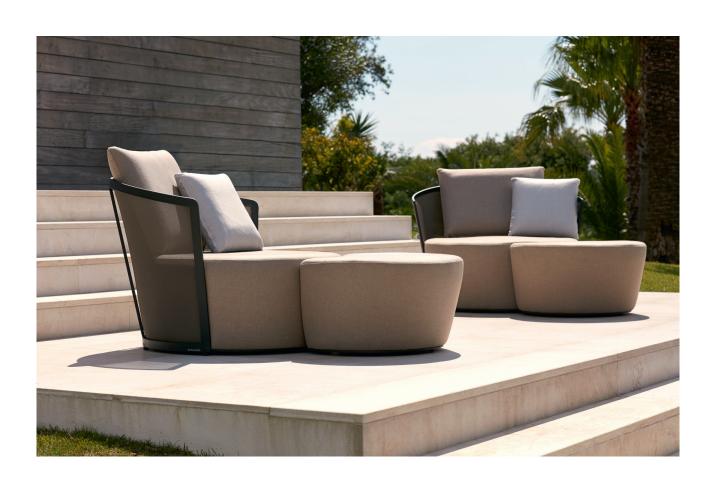

# Cielo

COLLECTION SHEET

Complete your outdoor paradise with Cielo, an eye-catching design that breathes luxurious relaxation. The collection consists of a daybed, lounge chair and footrest that fit perfectly in every wellness or spa. Each piece of furniture comes with extra cushions to plunge into. Lose yourself in the comfort of Cielo.

#### lounge chair

lounge footrest