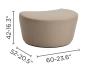

### **DIPHANO**



# Cielo

COLLECTION SHEET



Complete your outdoor paradise with Cielo, an eye-catching design that breathes luxurious relaxation. The collection consists of a daybed, lounge chair and footrest that fit perfectly in every wellness or spa. Each piece of furniture comes with extra cushions to plunge into. Lose yourself in the comfort of Cielo.









# collection overview

#### lounge chair



lounge footrest



#### daybed



# technical information

#### MATERIALS & COLOURS

frame: pca | finishing: textylene | cushion set: fabric (FDF)





#### **OPTIONS**



protective cover

#### **FEATURES**



adjustable feet

#### FOAM TYPE



type 3 laminated fabric + outdoor foam (QDF)



## maintenance

#### POWDERCOATED ALUMINIUM

Simply brush away loose dirt, rinse, and clean with a mild, lukewarm soapy solution. Rinse thoroughly and pat dry with a cloth.

#### BATYLINE®

Easy to clean with water or specific Batyline® cleaner. Avoid the use of abrasive products and high pressure cleaning.



#### **FABRICS**

Simply brush away loose dirt. Spray on a cleaning solution of water and mild soap. Use a soft bristle brush to clean and allow cleaning solution to soak into the fabric. Rinse thoroughly until