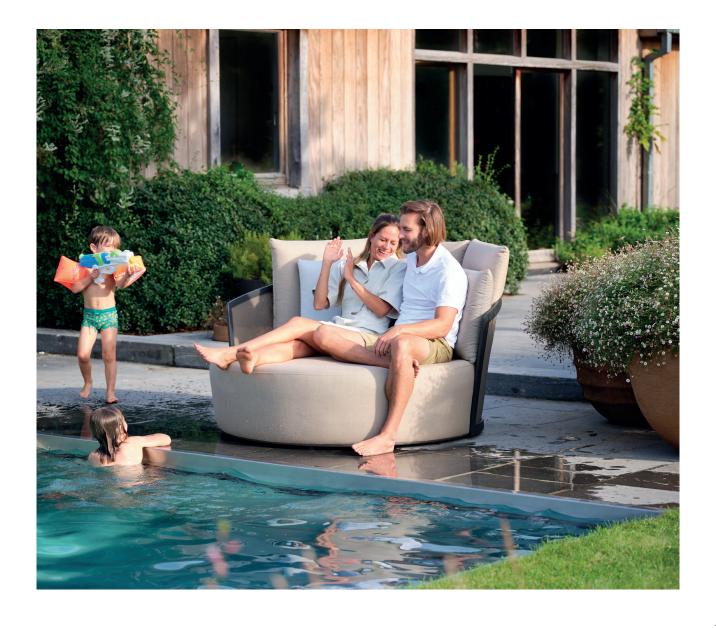

# Cielo

COLLECTION SHEET

Complete your outdoor paradise with Cielo, an eye-catching design that breathes luxurious relaxation. The collection consists of a daybed, lounge chair and footrest that fit perfectly in every wellness or spa. Each piece of furniture comes with extra cushions to plunge into. Lose yourself in the comfort of Cielo.

#### lounge chair

lounge footrest