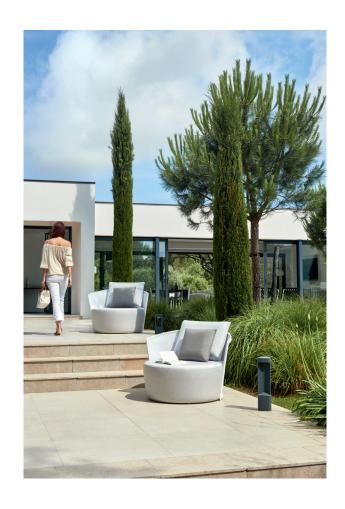

# Cielo

COLLECTION SHEET

Complete your outdoor paradise with Cielo, an eye-catching design that breathes luxurious relaxation. The collection consists of a daybed, lounge chair and footrest that fit perfectly in every wellness or spa. Each piece of furniture comes with extra cushions to plunge into. Lose yourself in the comfort of Cielo.

#### lounge chair

lounge footrest