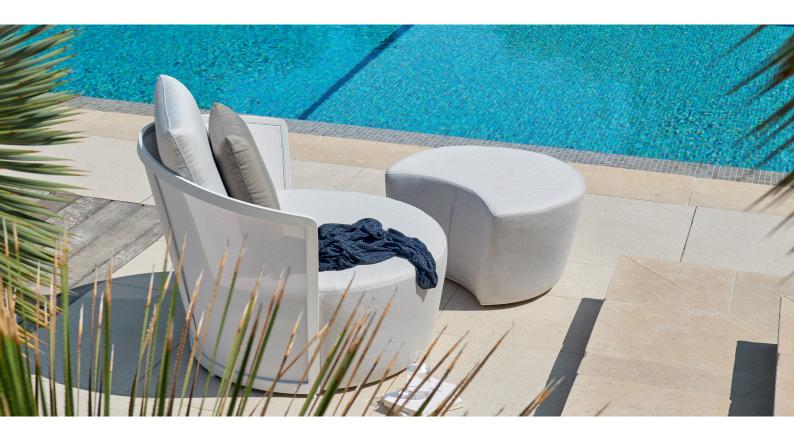

# Cielo

COLLECTION SHEET

Complete your outdoor paradise with Cielo, an eye-catching design that breathes luxurious relaxation. The collection consists of a daybed, lounge chair and footrest that fit perfectly in every wellness or spa. Each piece of furniture comes with extra cushions to plunge into. Lose yourself in the comfort of Cielo.

#### lounge chair

lounge footrest

#### daybed