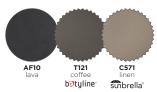

#### MATERIALS & COLOURS

frame: pca | finishing: textylene | cushion set: fabric (FDF)