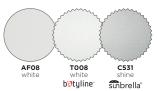

#### MATERIALS & COLOURS

frame: pca | finishing: textylene | cushion set: fabric (FDF)