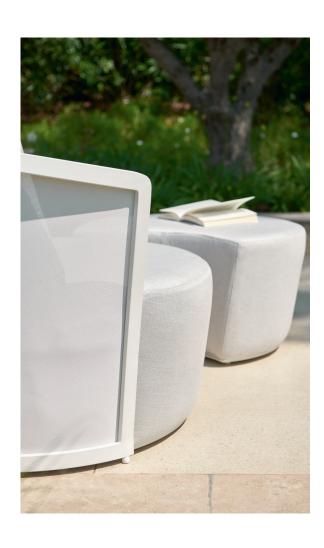

### **DIPHANO**



# Cielo

COLLECTION SHEET



Complete your outdoor paradise with Cielo, an eye-catching design that breathes luxurious relaxation. The collection consists of a daybed, lounge chair and footrest that fit perfectly in every wellness or spa. Each piece of furniture comes with extra cushions to plunge into. Lose yourself in the comfort of Cielo.









# collection overview

#### lounge chair



lounge footrest



#### daybed



# technical information

#### MATERIALS & COLOURS

frame: pca | finishing: textylene | cushion set: fabric (FDF)





#### **OPTIONS**



protective cover

#### **FEATURES**



adjustable feet

#### FOAM TYPE



type 3 laminated fabric + outdoor foam (QDF)



## maintenance

#### POWDERCOATED ALUMINIUM

Simply brush away loose dirt, rinse, and clean with a mild, lukewarm soapy solution. Rinse thoroughly and pat dry with a cloth.

#### BATYLINE®

Easy to clean with water or specific Batyline® cleaner. Avoid the use of abrasive products and high pressure cleaning.



#### **FABRICS**

Simply brush away loose dirt. Spray on a cleaning solution of water and mild soap. Use a soft bristle brush to clean and allow cle