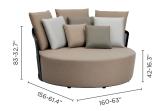

# collection overview

#### daybed

# Cielo

COLLECTION SHEET

Complete your outdoor paradise with Cielo, an eye-catching design that breathes luxurious relaxation. The collection consists of a daybed, lounge chair and footrest that fit perfectly in every wellness or spa. Each piece of furniture comes with extra cushions to plunge into. Lose yourself in the comfort of Cielo.