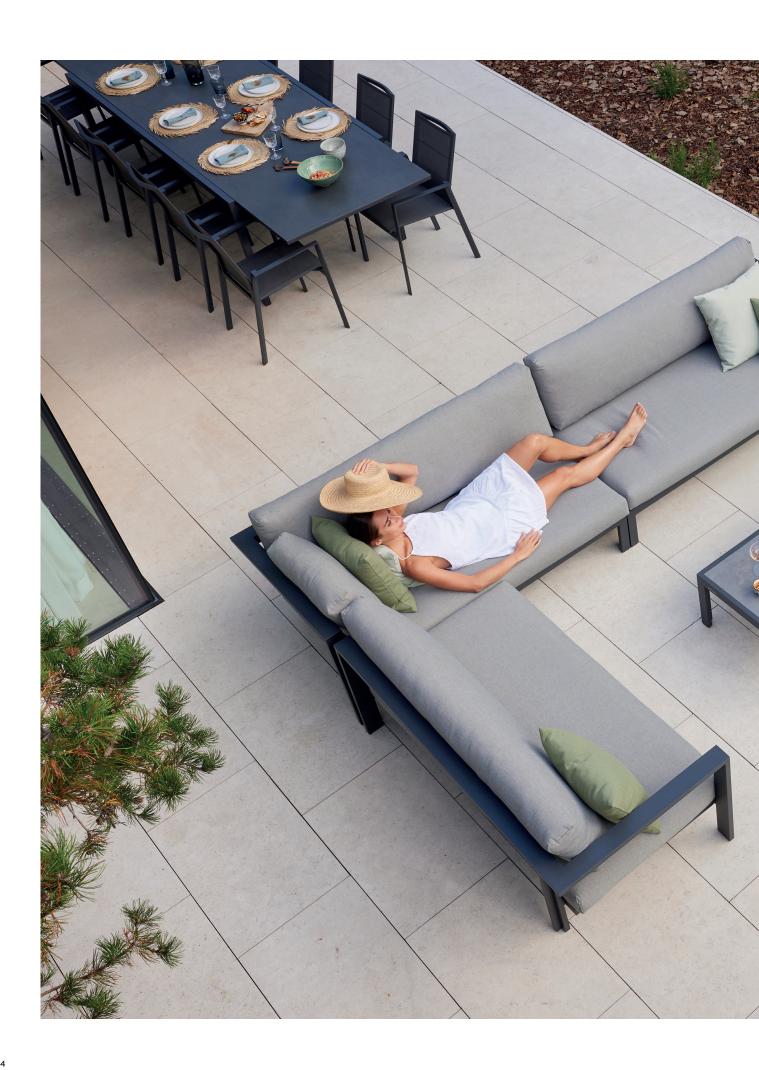

# Cubic

COLLECTION SHEET

A stackable aluminium lounge set for highly durable projects? Meet Cubic. Sturdy, yet elegant, the modular sofa collection combines an asymmetric design with detachable Sunbrella® cushions. The Cubic collection comprises of lounge chairs and 2,5 seaters in as much as 2 different frame colours and 3 cushion options. The left or right corner double seat gives this modular sofa set collection endless possibilities to make the combination that fits your setting. Pair with the lounger of your choice to complete the seating area. Add a footrest for maximum comfort and match with a low-to-the-ground coffee table of your choice.

lounger

coffee table A