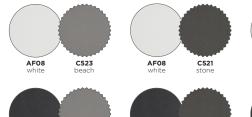

### MATERIALS & COLOURS

frame: pca | cushion set: fabric (FDF)

AF10 lava

C521

frame: pca | table top: ceramic (11mm/0.43")

**OPTIONS** 

AF08

C523

protective cover

**FEATURES** 

C528 ash

**C528** 

AF08 white

AF10 lava

stackable

modular