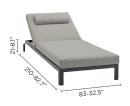

# Cubic

COLLECTION SHEET

A stackable aluminium lounge set for highly durable projects? Meet Cubic. Sturdy, yet elegant, the modular sofa collection combines an asymmetric design with detachable Sunbrella® cushions. The Cubic collection comprises of lounge chairs and 2,5 seaters in as much as 2 different frame colours and 3 cushion options. The left or right corner double seat gives this modular sofa set collection endless possibilities to make the combination that fits your setting. Pair with the lounger of your choice to complete the seating area. Add a footrest for maximum comfort and match with a low-to-the-ground coffee table of your choice.

# collection overview

lounge chair

left corner double seat

medium footrest

2,5-seater

right corner double seat

coffee table S

small middle seat