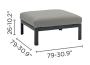

# collection overview

lounge chair

left corner double seat

medium footrest

2,5-seater

right corner double seat

coffee table S

small middle seat