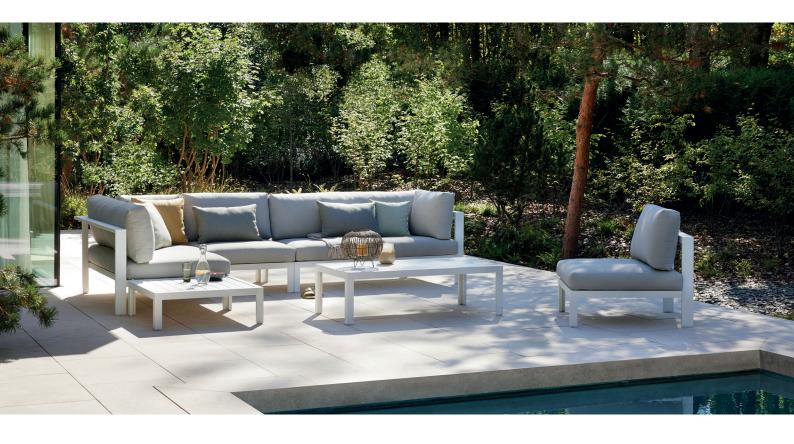

# Cubic

COLLECTION SHEET

A stackable aluminium lounge set for highly durable projects? Meet Cubic. Sturdy, yet elegant, the modular sofa collection combines an asymmetric design with detachable Sunbrella® cushions. The Cubic collection comprises of lounge chairs and 2,5 seaters in as much as 2 different frame colours and 3 cushion options. The left or right corner double seat gives this modular sofa set collection endless possibilities to make the combination that fits your setting. Pair with the lounger of your choice to complete the seating area. Add a footrest for maximum comfort and match with a low-to-the-ground coffee table of your choice.

# collection overview

lounge chair

left corner double seat

medium footrest

2,5-seater

right corner double seat

coffee table S

small middle seat

lounger

coffee table A