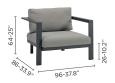

# collection overview

lounge chair

left corner double seat

medium footrest

2,5-seater

right corner double seat

coffee table S

small middle seat