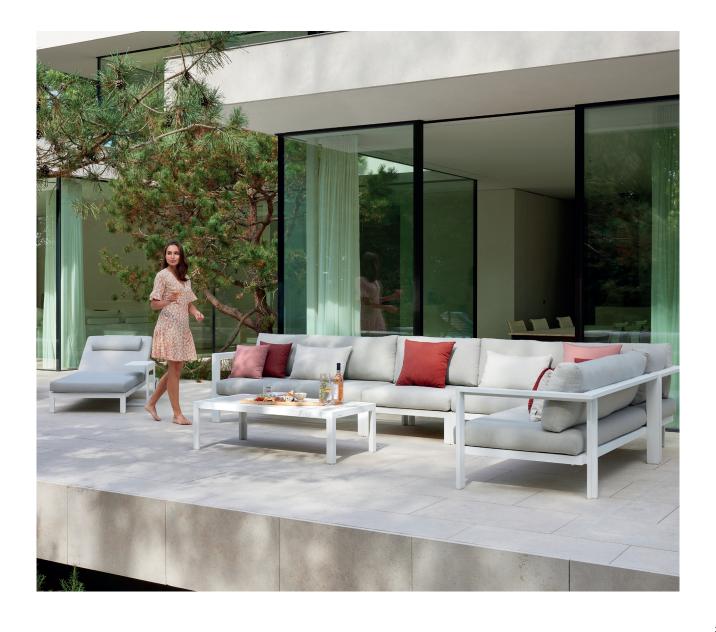

# Cubic

COLLECTION SHEET

A stackable aluminium lounge set for highly durable projects? Meet Cubic. Sturdy, yet elegant, the modular sofa collection combines an asymmetric design with detachable Sunbrella® cushions. The Cubic collection comprises of lounge chairs and 2,5 seaters in as much as 2 different frame colours and 3 cushion options. The left or right corner double seat gives this modular sofa set collection endless possibilities to make the combination that fits your setting. Pair with the lounger of your choice to complete the seating area. Add a footrest for maximum comfort and match with a low-to-the-ground coffee table of your choice.

# collection overview

lounge chair

left corner double seat

medium footrest

2,5-seater

right corner double seat

coffee table S

small middle seat