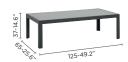

OLLECTION SHEET





A stackable aluminium lounge set for highly durable projects? Meet Cubic. Sturdy, yet elegant, the modular sofa collection combines an asymmetric design with detachable Sunbrella® cushions. The Cubic collection comprises of lounge chairs and 2,5 seaters in as much as 2 different frame colours and 3 cushion options. The left or right corner double seat gives this modular sofa set collection endless possibilities to make the combination that fits your setting. Pair with the lounger of your choice to complete the seating area. Add a footrest for maximum comfort and match with a low-to-the-ground coffee table of your choice.







# collection overview

lounge chair



left corner double seat



medium footrest



2,5-seater



right corner double seat



coffee table S



small middle seat



lounger



coffee table A



## technical information

### MATERIALS & COLOURS

frame: pca | cushion set: fabric (FDF)



AF10 lava

C521

frame: pca | table top: ceramic (11mm/0.43")



**OPTIONS** 



AF08

C523

protective cover

**FEATURES** 

C528 ash

**C528** 

AF08 white

AF10 lava





stackable



modular



wheels on loungers



velcro fixation for seat cushions

#### FOAM TYPE



fabric + outdoor foam (QDF)



### maintenance

### POWDERCOATED ALUMINIUM

Simply brush away loose dirt, rinse, and clean with a mild, lukewarm soapy solution. Rinse thoroughly and pat dry with a cloth.

### **FABRICS**

Simply brush away loose dirt. Spray on a cleaning solution of water and mild soap. Use a soft bristle brush to clean and allow cleaning solution to soak into th