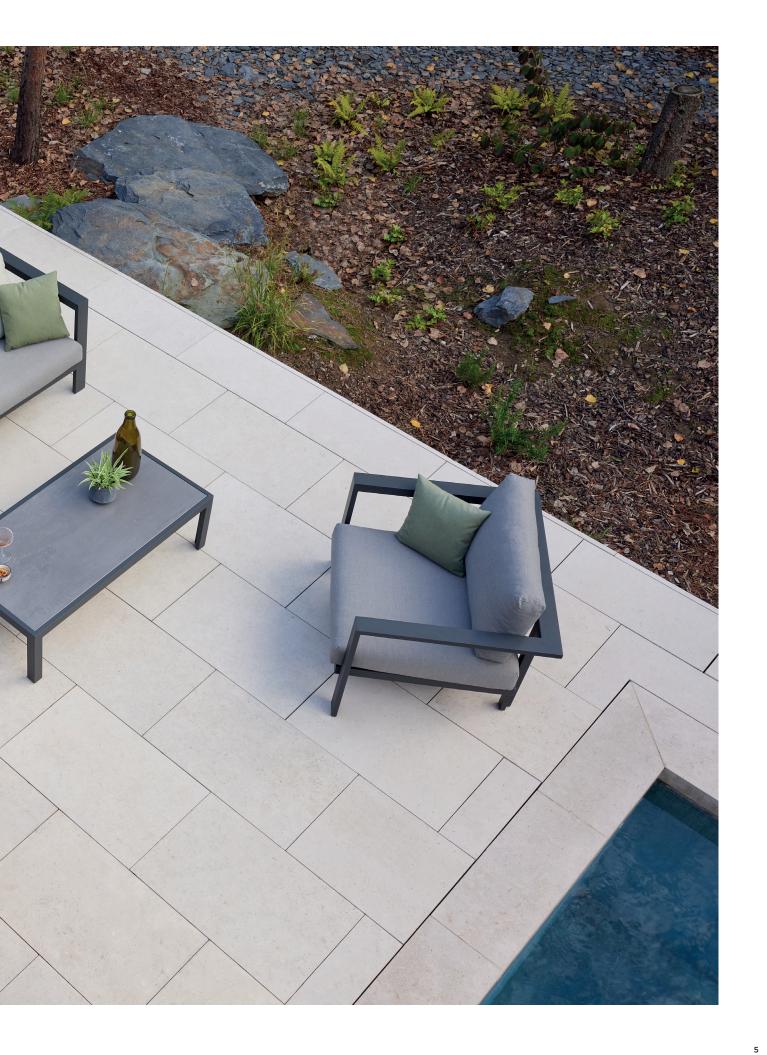

# Cubic

COLLECTION SHEET

A stackable aluminium lounge set for highly durable projects? Meet Cubic. Sturdy, yet elegant, the modular sofa collection combines an asymmetric design with detachable Sunbrella® cushions. The Cubic collection comprises of lounge chairs and 2,5 seaters in as much as 2 different frame colours and 3 cushion options. The left or right corner double seat gives this modular sofa set collection endless possibilities to make the combination that fits your setting. Pair with the lounger of your choice to complete the seating area. Add a footrest for maximum comfort and match with a low-to-the-ground coffee table of your choice.

# collection overview

lounge chair

left corner double seat

medium footrest

2,5-seater

right corner double seat

coffee table S

small middle seat