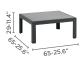

# collection overview

lounge chair

left corner double seat

medium footrest

2,5-seater

right corner double seat

coffee table S

small middle seat

lounger

coffee table A