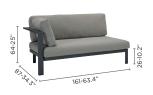

NO**



# Cubic

COLLECTION SHEET





A stackable aluminium lounge set for highly durable projects? Meet Cubic. Sturdy, yet elegant, the modular sofa collection combines an asymmetric design with detachable Sunbrella® cushions. The Cubic collection comprises of lounge chairs and 2,5 seaters in as much as 2 different frame colours and 3 cushion options. The left or right corner double seat gives this modular sofa set collection endless possibilities to make the combination that fits your setting. Pair with the lounger of your choice to complete the seating area. Add a footrest for maximum comfort and match with a low-to-the-ground coffee table of your choice.







# collection overview

lounge chair



left corner double seat



medium footrest



2,5-seater



right corner double seat



coffee table S



small middle seat



lounger



coffee table A



## technical information

### MATERIALS & COLOURS

frame: pca | cushion set: fabric (FDF)



AF10 lava

C521

frame: pca | table top: ceramic (11mm/0.43")



**OPTIONS** 



AF08

C523

protective cover

**FEATURES** 

C528 ash

**C528** 

AF08 white

AF10 lava





stackable



modular



wheels on loungers



velcro fixation for seat cushions

#### FOAM TYPE



fabric + outdoor foam (QDF)



### maintenance

### POWDERCOATED ALUMINIUM

Simply brush away loose dirt, rinse, and clean with a mild, lukewarm soapy solution. Rinse thoroughly and pat dry with a cloth.

### **FABRICS**

Simply brush away loose dirt. Spray on a cleaning solution of water and mild soap. Use a soft bristle brush to clean and allow cleaning soluti