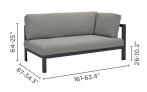

# collection overview

lounge chair

left corner double seat

medium footrest

2,5-seater

right corner double seat

coffee table S

small middle seat