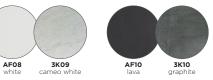

### MATERIALS & COLOURS

frame: pca | cushion set: fabric (FDF)

AF10 lava

C521

frame: pca | table top: ceramic (11mm/0.43")

**OPTIONS** 

AF08

C523

protective cover

**FEATURES** 

C528 ash

**C528** 

AF08 white

AF10 lava

stackable

modular