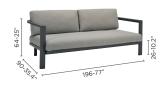

# collection overview

lounge chair

left corner double seat

medium footrest

2,5-seater

right corner double seat

coffee table S

small middle seat