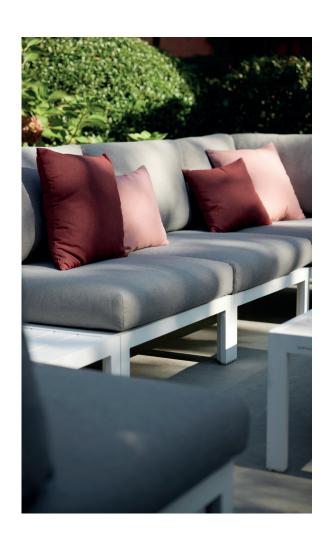

# Cubic

COLLECTION SHEET

A stackable aluminium lounge set for highly durable projects? Meet Cubic. Sturdy, yet elegant, the modular sofa collection combines an asymmetric design with detachable Sunbrella® cushions. The Cubic collection comprises of lounge chairs and 2,5 seaters in as much as 2 different frame colours and 3 cushion options. The left or right corner double seat gives this modular sofa set collection endless possibilities to make the combination that fits your setting. Pair with the lounger of your choice to complete the seating area. Add a footrest for maximum comfort and match with a low-to-the-ground coffee table of your choice.

### MATERIALS & COLOURS

frame: pca | cushion set: fabric (FDF)

AF10 lava

C521

frame: pca | table top: ceramic (11mm/0.43")

**OPTIONS** 

AF08

C523