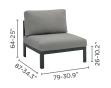

# collection overview

lounge chair

left corner double seat

medium footrest

2,5-seater

right corner double seat

coffee table S

small middle seat