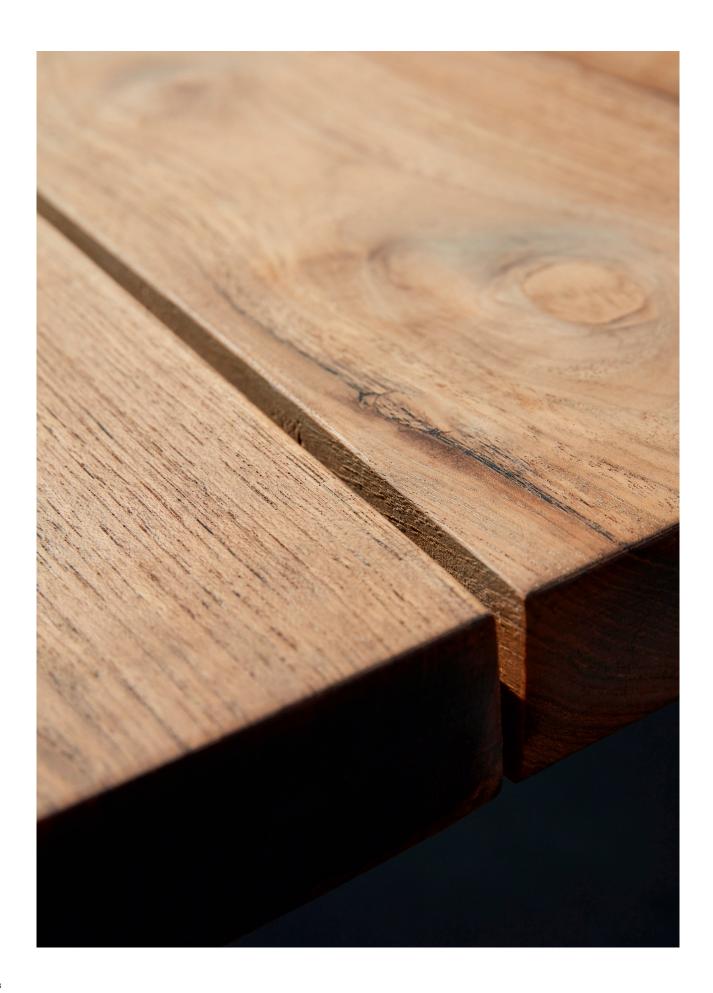

# Pure

COLLECTION SHEET

The Pure collection brings the essence of wood to your garden or terrace. Tangible wood grain structures and raw edges add an authentic feel to its natural simplicity. And the concept is truly inviting. Creating the perfect setting for a picknick afternoon with the entire family. Or for a food sharing evening with friends.

#### MATERIALS & COLOURS

frame: pca | (table) top: teak (slats) (40mm/1.57")