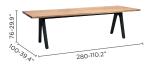

## collection overview

bench 340x40

dining table 340x100

bench 280x100

dining table 280x100

bench 240x100

dining table 240x100