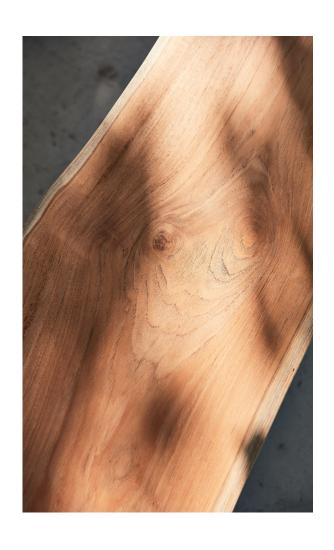

#### MATERIALS & COLOURS

frame: pca | (table) top: teak (slats) (40mm/1.57")

#### NATURAL TEAK

Simply brush away loose dirt, rinse, and clean with a mild, lukewarm soapy solution.

Rinse thoroughly and pat dry with a cloth. If the teak is 100% dry and free of dust, you can apply our Teak stain protector to make it repellent to water and moisture. Avoid the use of abrasive products and solvents and high pressure cleaning.