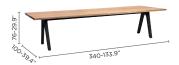

## collection overview

bench 340x40

dining table 340x100

bench 280x100

dining table 280x100

bench 240x100

dining table 240x100

#### MATERIALS & COLOURS

frame: pca | (table) top: teak (slats) (40mm/1.57")