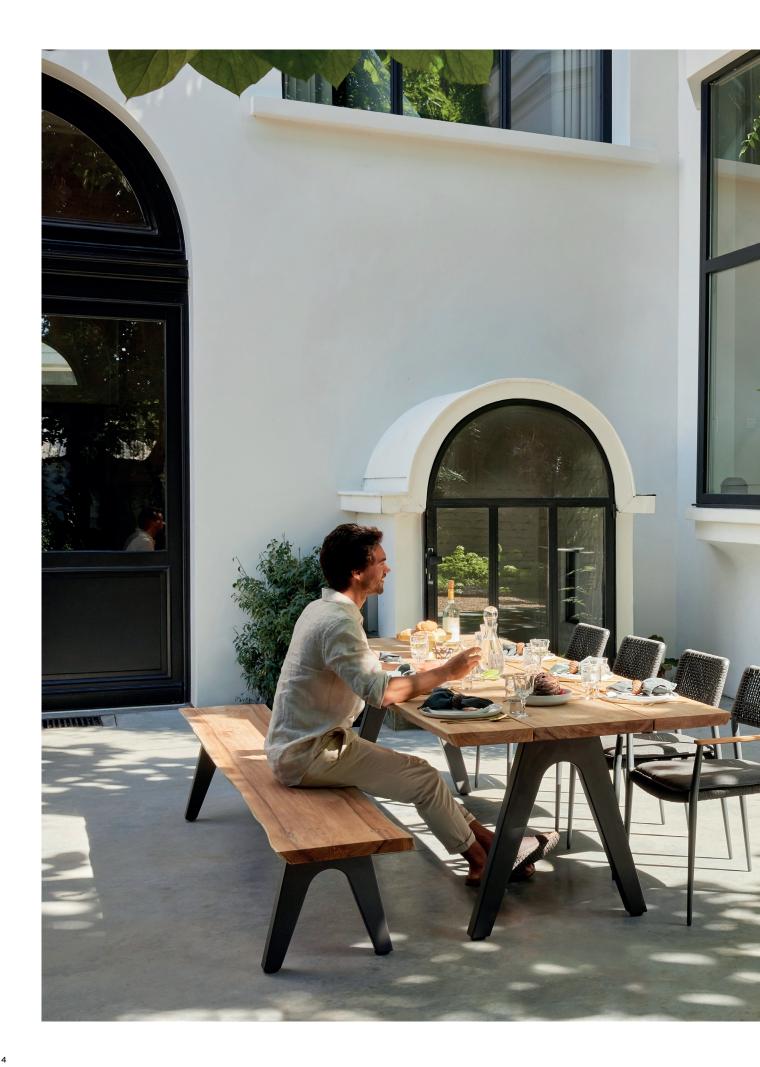

# Pure

COLLECTION SHEET

The Pure collection brings the essence of wood to your garden or terrace. Tangible wood grain structures and raw edges add an authentic feel to its natural simplicity. And the concept is truly inviting. Creating the perfect setting for a picknick afternoon with the entire family. Or for a food sharing evening with friends.

## collection overview

bench 340x40

dining table 340x100

bench 280x100

dining table 280x100

bench 240x100

dining table 240x100