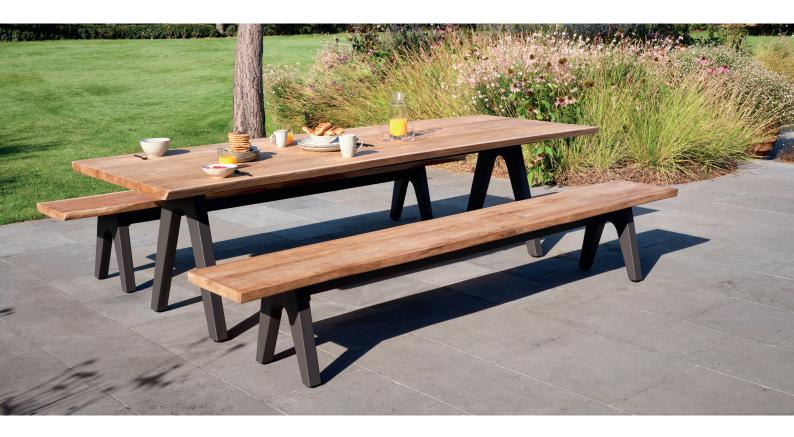

# Pure

COLLECTION SHEET

The Pure collection brings the essence of wood to your garden or terrace. Tangible wood grain structures and raw edges add an authentic feel to its natural simplicity. And the concept is truly inviting. Creating the perfect setting for a picknick afternoon with the entire family. Or for a food sharing evening with friends.

## collection overview

bench 340x40

dining table 340x100

bench 280x100

dining table 280x100

bench 240x100

dining table 240x100