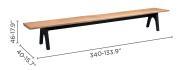

## collection overview

bench 340x40

dining table 340x100

bench 280x100

dining table 280x100

bench 240x100

dining table 240x100

#### MATERIALS & COLOURS

frame: pca | (table) top: teak (slats) (40mm/1.57")