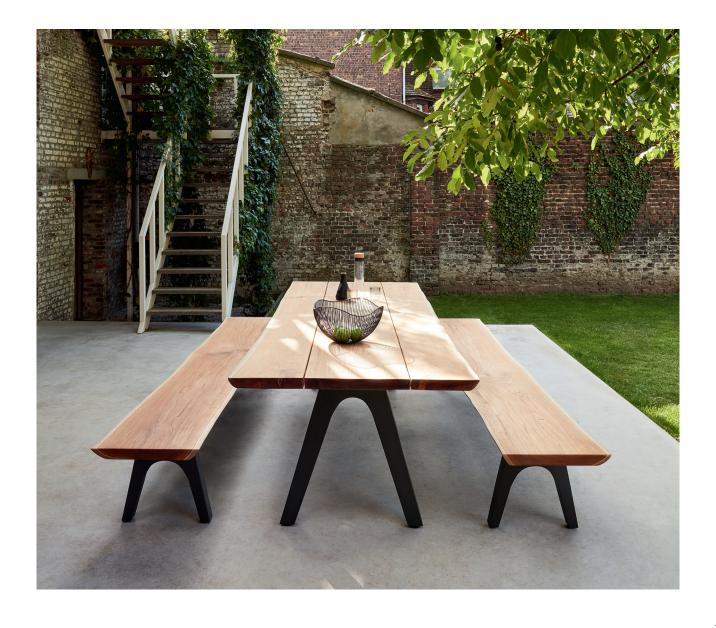

# Pure

COLLECTION SHEET

The Pure collection brings the essence of wood to your garden or terrace. Tangible wood grain structures and raw edges add an authentic feel to its natural simplicity. And the concept is truly inviting. Creating the perfect setting for a picknick afternoon with the entire family. Or for a food sharing evening with friends.

## collection overview

bench 340x40

dining table 340x100

bench 280x100

dining table 280x100

bench 240x100

dining table 240x100