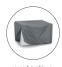

### **DIPHANO**



# Sunset

COLLECTION SHEET





Fun, playful, modern. The most dynamic one of the range, Sunset presents 3 geometric shapes to be combined at will. Play around with the movable arm- and backrests to create your own relaxing island. Available in dark and light silver, the seating and backrests come in 2 different waterproof textures for refined set-ups.







# collection overview

large seat



movable backrest



small footstool



medium seat



movable backrest left corner



lounger



trapezium seat



movable backrest right corner



## technical information

#### MATERIALS & COLOURS

frame: pca | seat finishing: laminated fabric (FDF)





backrest/footstool/lounger headrest: laminated fabric (FDF)





#### **OPTIONS**



protective cover

#### **FEATURES**







FOAM TYPE





### maintenance

#### POWDERCOATED ALUMINIUM

Simply brush away loose dirt, rinse, and clean with a mild, lukewarm soapy solution. Rinse thoroughly and pat dry with a cloth.

#### **FABRICS**

Simply brush away loose dirt. Spray on a cleaning solution of water and mild soap. Use a soft bristle brush to clean and allow cleaning solution to soak into the fabric. Rinse thoroughly until all soap residue is removed and allow to air-dry.