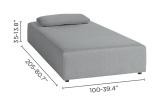

# collection overview

large seat

movable backrest

small footstool

medium seat

movable backrest left corner

lounger

trapezium seat