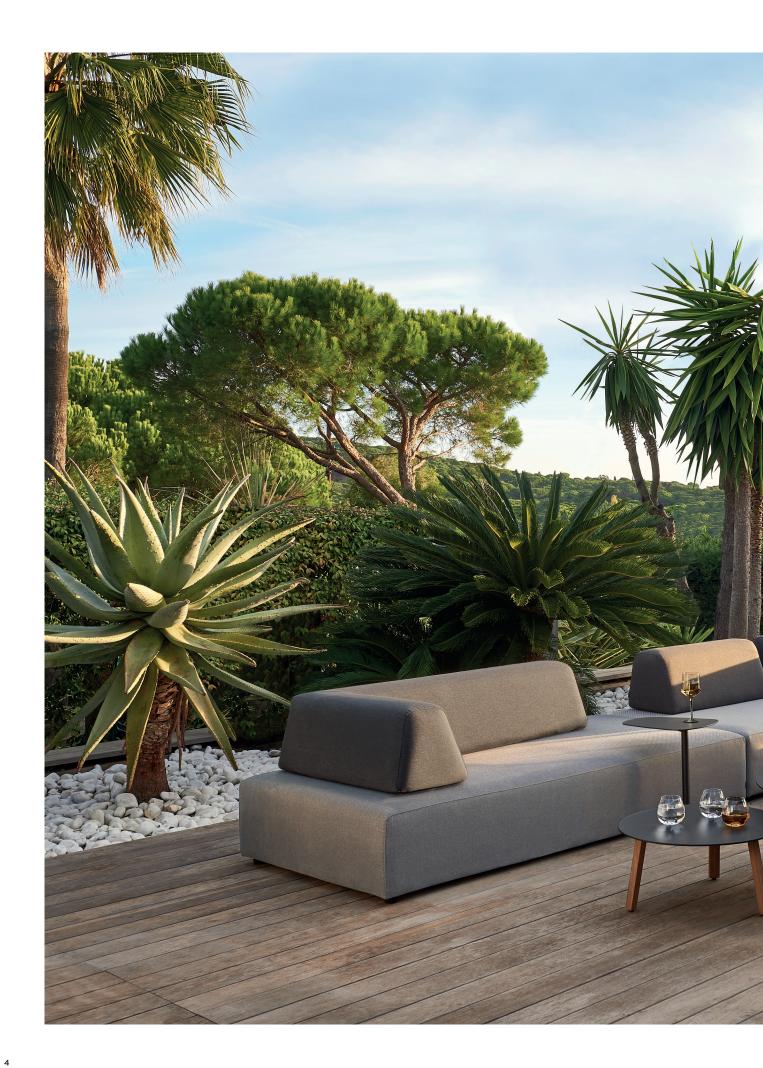

# Sunset

COLLECTION SHEET

Fun, playful, modern. The most dynamic one of the range, Sunset presents 3 geometric shapes to be combined at will. Play around with the movable arm- and backrests to create your own relaxing island. Available in dark and light silver, the seating and backrests come in 2 different waterproof textures for refined set-ups.

# collection overview

large seat

movable backrest

small footstool

medium seat

movable backrest left corner

lounger

trapezium seat