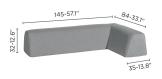

# collection overview

large seat

movable backrest

small footstool

medium seat

movable backrest left corner

lounger

trapezium seat

movable backrest right corner