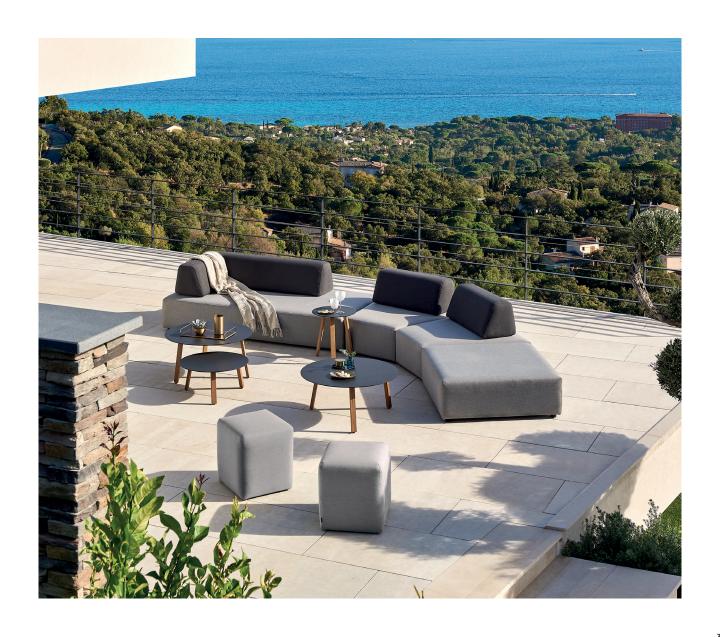

# Sunset

COLLECTION SHEET

Fun, playful, modern. The most dynamic one of the range, Sunset presents 3 geometric shapes to be combined at will. Play around with the movable arm- and backrests to create your own relaxing island. Available in dark and light silver, the seating and backrests come in 2 different waterproof textures for refined set-ups.

# collection overview

large seat

movable backrest

small footstool

medium seat

movable backrest left corner

lounger

trapezium seat