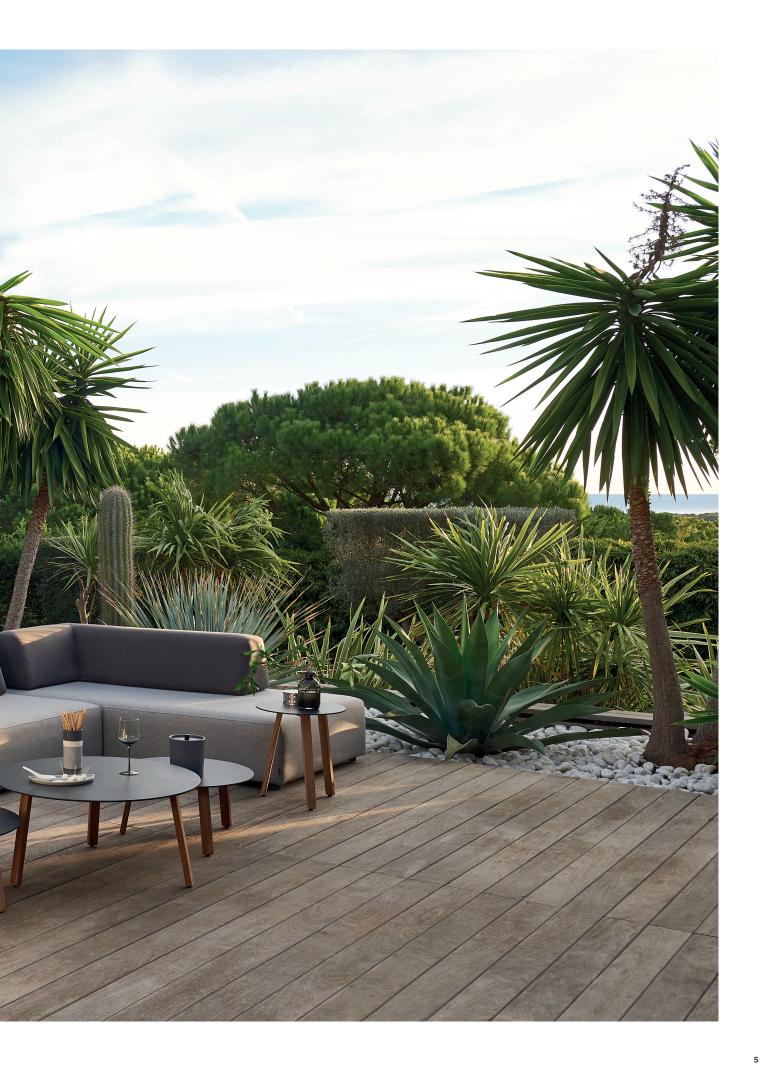

# Sunset

COLLECTION SHEET

Fun, playful, modern. The most dynamic one of the range, Sunset presents 3 geometric shapes to be combined at will. Play around with the movable arm- and backrests to create your own relaxing island. Available in dark and light silver, the seating and backrests come in 2 different waterproof textures for refined set-ups.

# collection overview

large seat

movable backrest

small footstool

medium seat

movable backrest left corner

lounger

trapezium seat