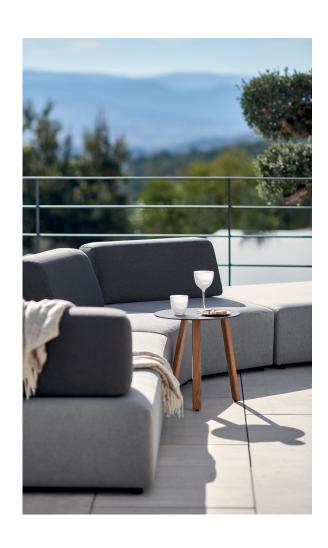

# Sunset

COLLECTION SHEET

Fun, playful, modern. The most dynamic one of the range, Sunset presents 3 geometric shapes to be combined at will. Play around with the movable arm- and backrests to create your own relaxing island. Available in dark and light silver, the seating and backrests come in 2 different waterproof textures for refined set-ups.