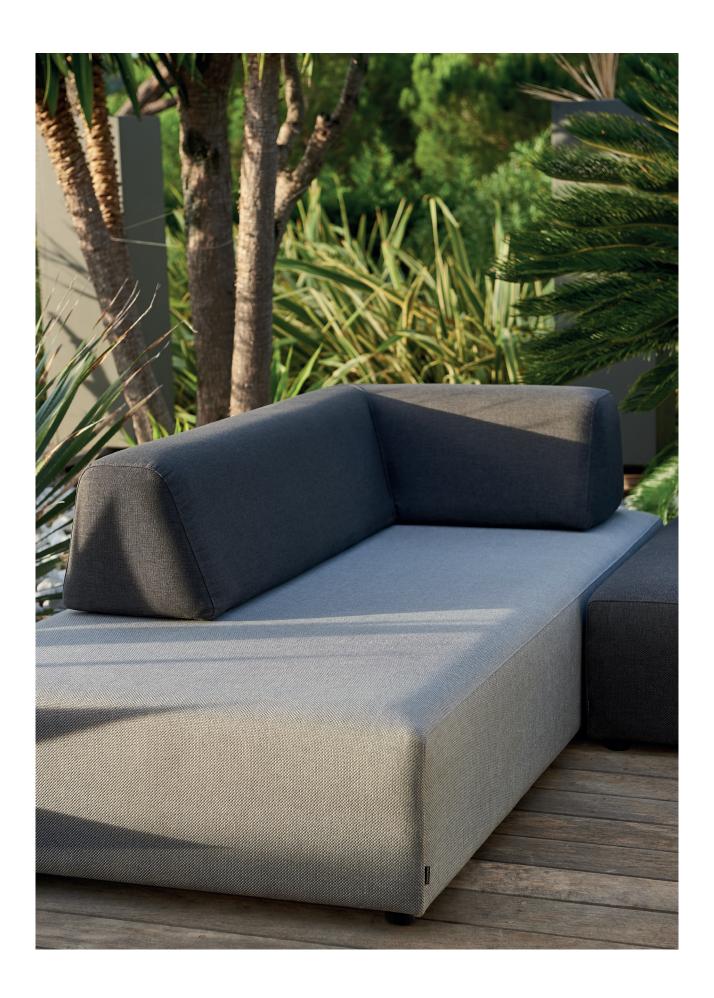

# Sunset

COLLECTION SHEET

Fun, playful, modern. The most dynamic one of the range, Sunset presents 3 geometric shapes to be combined at will. Play around with the movable arm- and backrests to create your own relaxing island. Available in dark and light silver, the seating and backrests come in 2 different waterproof textures for refined set-ups.

# collection overview

large seat

movable backrest

small footstool

medium seat

movable backrest left corner

lounger

trapezium seat