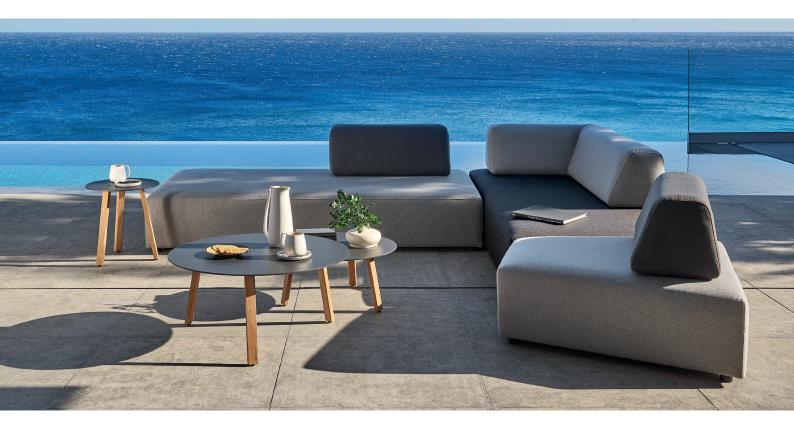

# Sunset

COLLECTION SHEET

Fun, playful, modern. The most dynamic one of the range, Sunset presents 3 geometric shapes to be combined at will. Play around with the movable arm- and backrests to create your own relaxing island. Available in dark and light silver, the seating and backrests come in 2 different waterproof textures for refined set-ups.

# collection overview

large seat

movable backrest

small footstool

medium seat

movable backrest left corner

lounger

trapezium seat