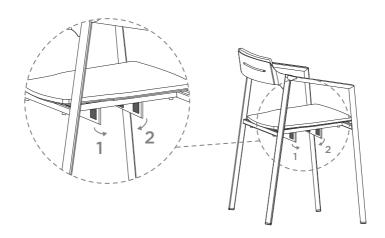

## FIXATE SEAT CUSHION

Fixate the seat cushion by pressing together the loop and the hook parts of the velcro.