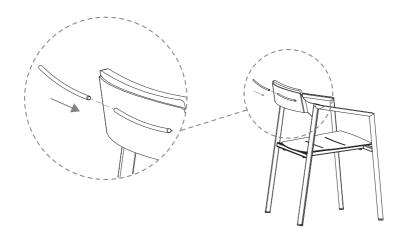

## PLACE BACK CUSHION

Slide the fabric tunnel of the back cushion (B) in the open space of the back part of the chair.

## FIXATE BACK CUSHION

Fixate the back cushion by placing the PE locker (C) into the fabric tunnel.