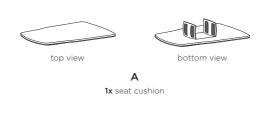

## PLACE SEAT CUSHION

Slide the velcro parts of the seat cushion (A) in the open space of the seat part of the chair.

## FIXATE SEAT CUSHION

Fixate the seat cushion by pressing together the loop and the hook parts of the velcro.