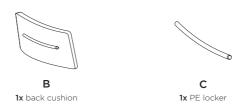

## PLACE BACK CUSHION

Slide the fabric tunnel of the back cushion (B) in the open space of the back part of the chair.

## FIXATE BACK CUSHION

Fixate the back cushion by placing the PE locker (C) into the fabric tunnel.