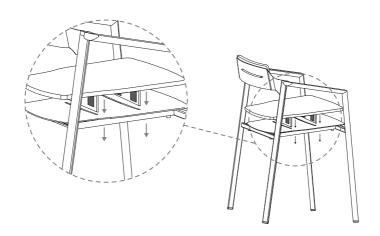

## PLACE SEAT CUSHION

Slide the velcro parts of the seat cushion (A) in the open space of the seat part of the chair.