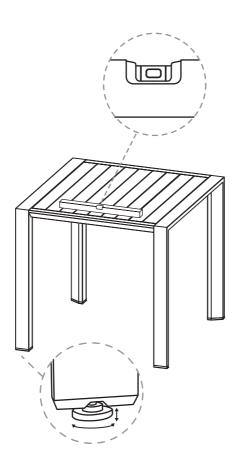

## **ADJUST FEET**

Check with a spirit level if the table is placed level. If not, (un)screw the adjustable feet till your table is completely level.