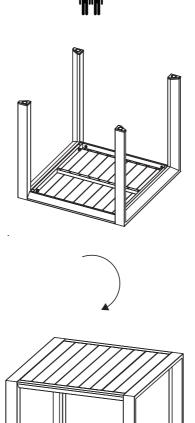

## **TURN TABLE**

Turn the table carefully to its normal position with at least 2 persons.