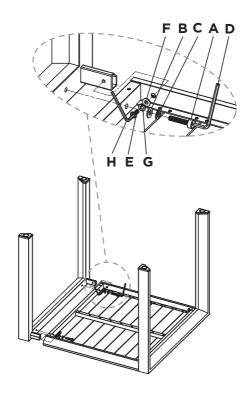

### CONNECT ALUMINIUM LEGS

Use the hex keys (D, H) to assemble the aluminium legs (J) onto the table top (I) as shown in the picture. Make sure you follow the correct order as indicated by the letters in the picture. Repeat this action for the other side.