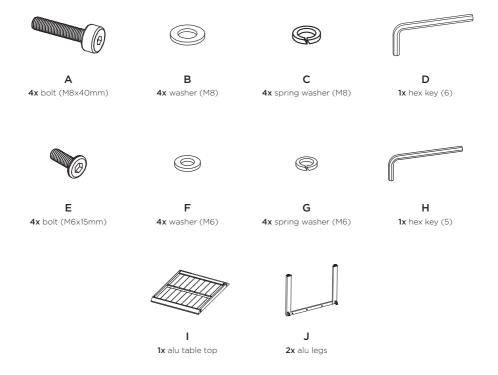

# **DIPHANO**



dining table 80x80

INSTRUCTION MANUAL

# assembly instructions

#### CONTENT

Start by unpacking everything carefully. Make sure to cover the floor to prevent any damage or scratching (you can use the cardboard box for this).



### CONNECT ALUMINIUM LEGS

Use the hex keys (D, H) to assemble the aluminium legs (J) onto the table top (I) as shown in the picture. Make sure you follow the correct order as indicated by the letters in the picture. Repeat this action for the other side.



## **TURN TABLE**

Turn the table carefully to its normal position with at least 2 persons.



## **ADJUST FEET**

Check with a spirit level if the table is placed level. If not, (un)screw the adjustable feet till your table is completely level.



# maintenance & care

### POWDERCOATED ALUMINIUM

Simply brush away loose dirt, rinse, and clean with a mild, lukewarm soapy solution. Rinse thoroughly and pat dry with a cloth.





www.diphano.com