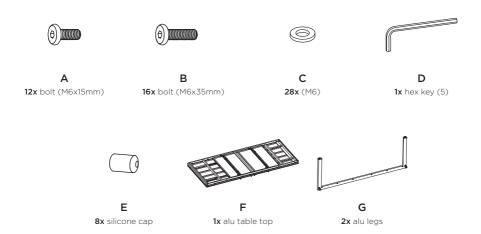

### CONTENT

Start by unpacking everything carefully. Make sure to cover the floor to prevent any damage or scratching (you can use the cardboard box for this).

### PLACE SILICONE CAPS

Place 4 silicone caps (E) onto the right side of the table top (F) as shown in the picture. Repeat this for the left side.

### SLIDE LEGS ON TABLE TOP

Slide the legs (G) equally into the table top (F).

### **FIXATE LEGS**

Fixate the legs (G) with the table top (F) by following the 3 steps. Make sure you follow the correct order as indicated by the letters in the picture.

Repeat this for the other 3 corners.

### PLACE REMAINING BOLTS

Fixate 4 bolts (B) with the washers (C) in the remaining center holes at the left side and repeat this for the remaining center holes at the right side. Make sure you follow the correct order as indicated by the letters in the picture.