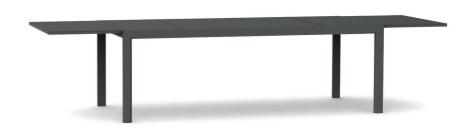

### **DIPHANO**



# Selecta extendable table

### assembly instructions

### CONTENT

Start by unpacking everything carefully. Make sure to cover the floor to prevent any damage or scratching (you can use the cardboard box for this).



### PLACE SILICONE CAPS

Place 4 silicone caps (E) onto the right side of the table top (F) as shown in the picture. Repeat this for the left side.



### SLIDE LEGS ON TABLE TOP

Slide the legs (G) equally into the table top (F).



### **FIXATE LEGS**

Fixate the legs (G) with the table top (F) by following the 3 steps. Make sure you follow the correct order as indicated by the letters in the picture.

Repeat this for the other 3 corners.



### **TURN TABLE**

Turn the table carefully to its normal position with at least 6 persons.



# how to extend your table

watch t