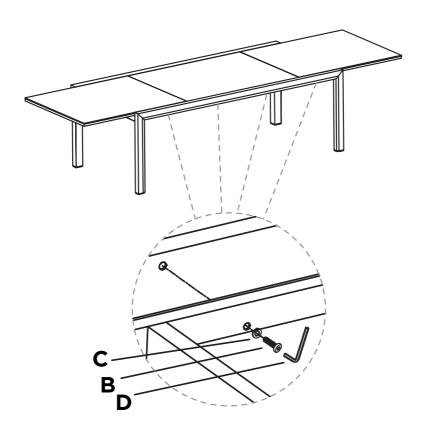

### PLACE REMAINING BOLTS

Fixate 4 bolts (B) with the washers (C) in the remaining center holes at the left side and repeat this for the remaining center holes at the right side. Make sure you follow the correct order as indicated by the letters in the picture.