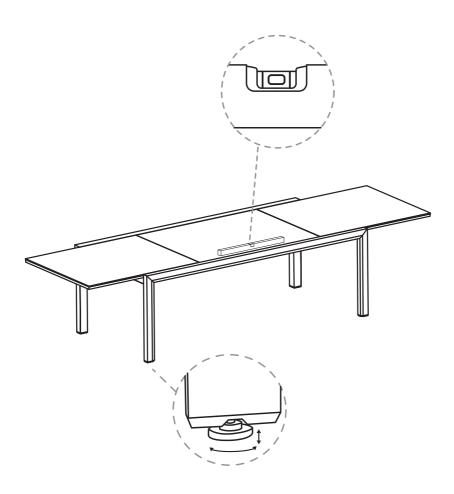

### **OPEN TABLE**

Slide the 2 table tops outwards (1), tilt the middle table top in the direction indicated by the arrows (2). Slide the 2 outer table tops back inwards (3).

### ADJUST FEET

Check with a spirit level if the table is placed level. If not, (un)screw the adjustable feet till your table is completely level.