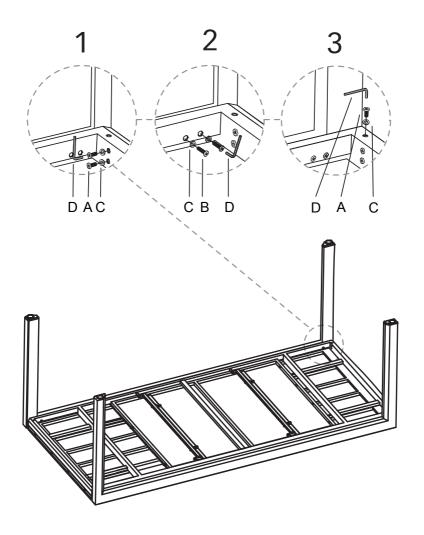

### **FIXATE LEGS**

Fixate the legs (G) with the table top (F) by following the 3 steps. Make sure you follow the correct order as indicated by the letters in the picture.

Repeat this for the other 3 corners.

### **TURN TABLE**

Turn the table carefully to its normal position with at least 6 persons.