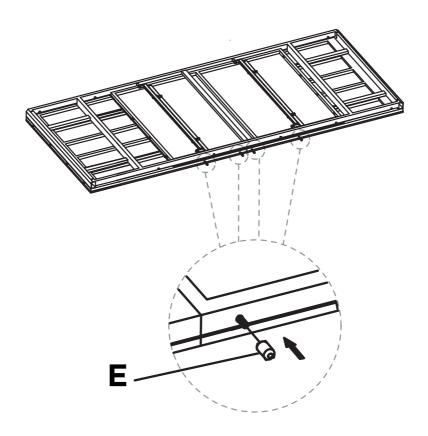

### PLACE SILICONE CAPS

Place 4 silicone caps (E) onto the right side of the table top (F) as shown in the picture. Repeat this for the left side.