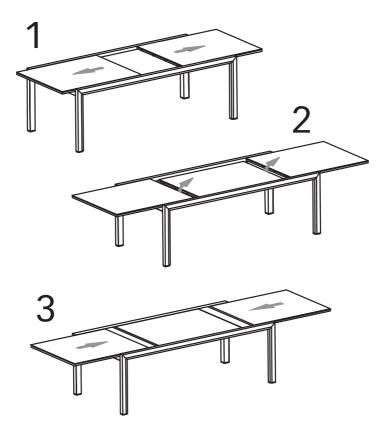

### **OPEN TABLE**

Slide the 2 table tops outwards (1), tilt the middle table top in the direction indicated by the arrows (2). Slide the 2 outer table tops back inwards (3).