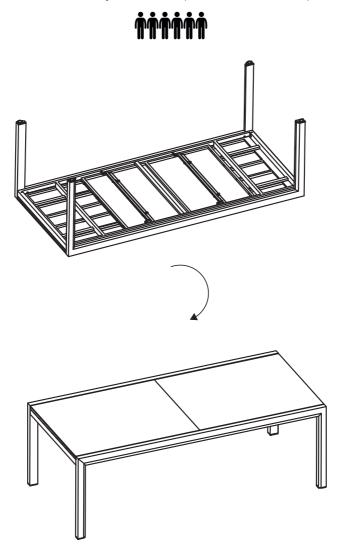

### **TURN TABLE**

Turn the table carefully to its normal position with at least 6 persons.