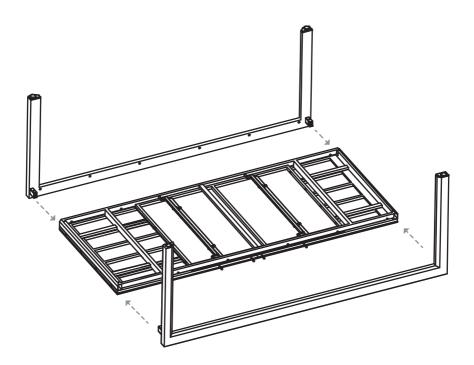

### SLIDE LEGS ON TABLE TOP

Slide the legs (G) equally into the table top (F).

### **FIXATE LEGS**

Fixate the legs (G) with the table top (F) by following the 3 steps. Make sure you follow the correct order as indicated by the letters in the picture.

Repeat this for the other 3 corners.